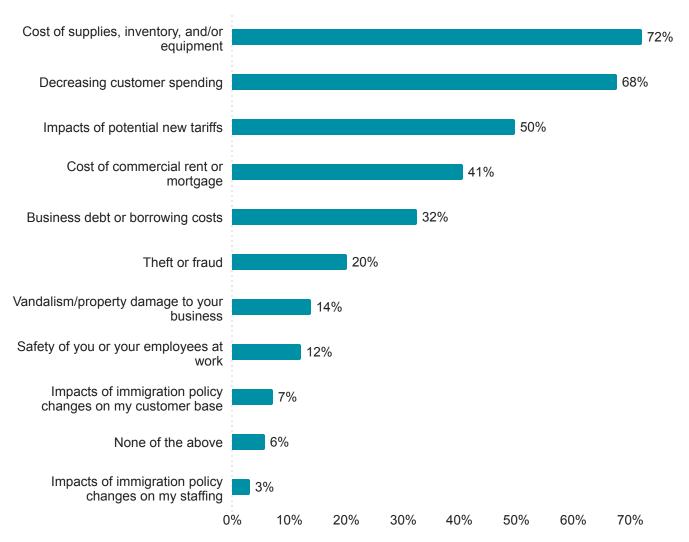

### Q9 - Are any of the following options concerns for you as a business owner?

(Please select all that apply.) 1445 Responses

Q10 - Please briefly describe any significant concerns or challenges you're facing as a business owner, whether or not they were captured in the question above. (Open-ended data not shared)