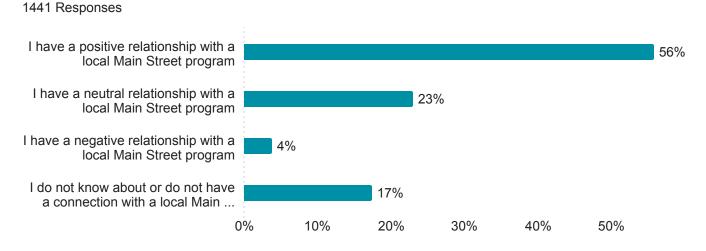

------------------|-----|------|------|--------|--------------------|-----------|
| Temporary employees | 0.0 | 50.0 | 1.4  | 0.0    | 4.1                | 401       |

### Q8 - Do your family or friends ever help staff your business on an unpaid basis?



### Q9 - Are any of the following options concerns for you as a business owner?

(Please select all that apply.) 1445 Responses



Q10 - Please briefly describe any significant concerns or challenges you're facing as a business owner, whether or not they were captured in the question above. (Open-ended data not shared)

# Q11 - What do you like about the community or district where your business is located?

(Please select all that apply.) 1360 Responses



## Q12 - Does your business have a connection with a local Main Street program?



# Q13 - Please select the responses that best describe your current business location.

(Please select all that apply.) 1449 Responses



### Q14 - As a renter, how would you describe your relationship with the owner of your business location?

#### 856 Responses



#### Q15 - Did you change your pricing in the first quarter of 2025?

1408 Responses



### Q16 - What was the approximate gross revenue of your business in 2024?

Less than \$100k [36%, 490] \$400-500k [5%, 72] \$300-\$400k [7%, 101] \$100-200k [18%, 249]

1364 Responses

Q17 - Please indicate how your business finances have changed over the last three months.





Q18 - As the business owner, do you earn an income from your business (as a wage or otherwise) that is sufficient to cover basic living expenses in your area?