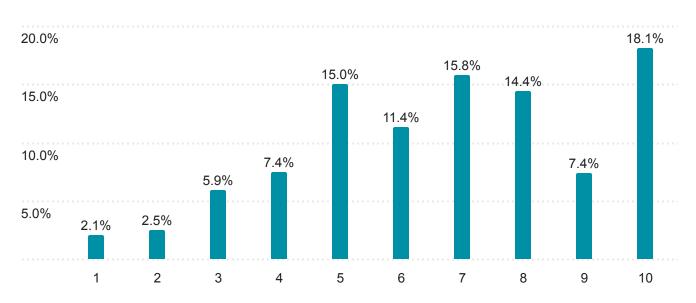

#### Q20\_1 - Confidence - All

#### 1383 Responses

| Field      | Min | Max  | Mean | Median | Standard Deviation | Responses |
|------------|-----|------|------|--------|--------------------|-----------|
| Confidence | 1.0 | 10.0 | 6.7  | 7.0    | 2.4                | 1383      |

#### Q20\_1 - Confidence

1383 Responses

Q21 - Please briefly explain the confidence rating you chose in the question above. What is making you more or less confident about your business success in the upcoming months? (Open-ended data not shared.)