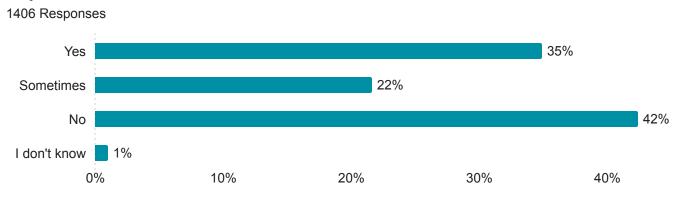

Q18 - As the business owner, do you earn an income from your business (as a wage or otherwise) that is sufficient to cover basic living expenses in your area?