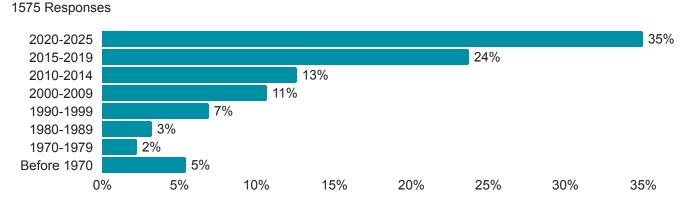

es Survey Results Report

Total responses from business owners: 1587

Q1 - Are you a business owner or another type of local leader?

(Please select all that apply.) 1587 Responses Business owner Another type of local leader 2% 0% 20% 40% 60% 80% 100%

Q2 - What is the current location of your business? (Open-ended data not shared)

Q3 - Which of the following categories best describes your business? If your exact business type is not listed, please choose the closest

#### category.

1576 Responses



### Q4 - Does your business manufacture, make, or produce packaged goods that you sell?

(Please select all that apply.) 1566 Responses



## Q5 - Do you rely on imported goods or materials to make or manufacture your packaged goods?

401 Responses



#### Q6 - When did your business open?



# Q7 - How many people does your business currently employ, including yourself?

(Note: Statistics below do not account for responses left blank, indicating 0.)

#### Q7\_1 - Full-time employees

1374 Responses

| Field               | Min | Max   | Mean | Median | Standard Deviation | Responses |
|---------------------|-----|-------|------|--------|--------------------|-----------|
| Full-time employees | 0.0 | 110.0 | 3.8  | 2.0    | 7.8                | 1374      |

#### Q7\_2 - Part-time employees

1084 Responses

| Field               | Min | Max   | Mean | Median | Standard Deviation | Responses |
|---------------------|-----|-------|------|--------|--------------------|-----------|
| Part-time employees | 0.0 | 120.0 | 5.1  | 3.0    | 8.7                | 1084      |

#### Q7\_3 -