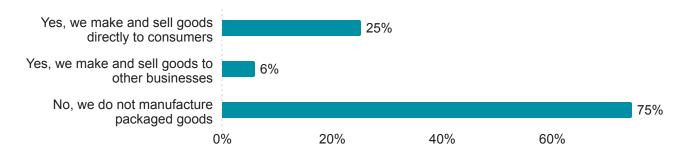

### Q4 - Does your business manufacture, make, or produce packaged goods that you sell?

(Please select all that apply.) 1566 Responses