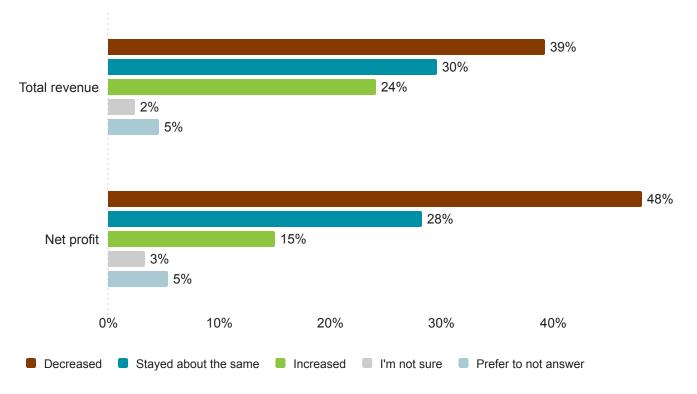

### Q16 - What was the approximate gross revenue of your business in 2024?

Less than \$100k [36%, 490] \$400-500k [5%, 72] \$300-\$400k [7%, 101] \$100-200k [18%, 249]

1364 Responses

Q17 - Please indicate how your business finances have changed over the last three months.