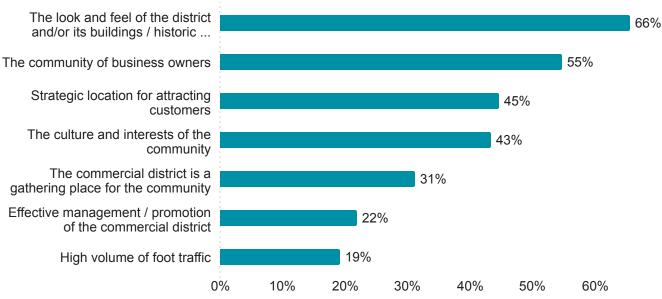

# Q11 - What do you like about the community or district where your business is located?

(Please select all that apply.) 1360 Responses