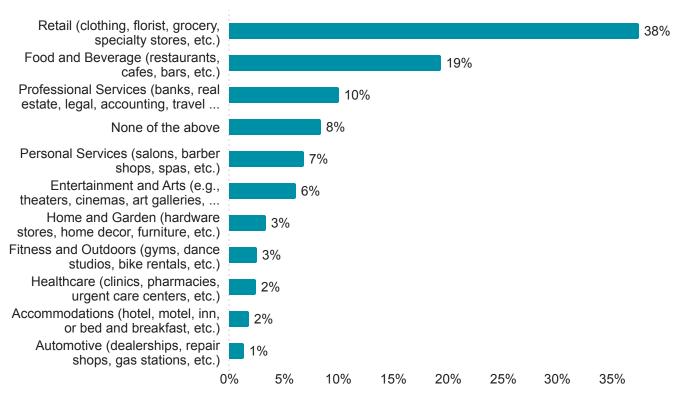

#### Spring 2025 Small Business Profiles Survey Results Report

Total responses from business owners: 1587

Q1 - Are you a business owner or another type of local leader?

(Please select all that apply.) 1587 Responses Business owner Another type of local leader 2% 0% 20% 40% 60% 80% 100%

Q2 - What is the current location of your business? (Open-ended data not shared)

Q3 - Which of the following categories best describes your business? If your exact business type is not listed, please choose the closest

#### category.

1576 Responses



### Q4 - Does your business manufacture, make, or produce packaged goods that you sell?

(Please select all that apply.) 1566 Responses



## Q5 - Do you rely on imported goods or materials to make or manufacture your packaged goods?

401 Responses



#### Q6 - When did your business open?



# Q7 - How many people does your business currently employ, including yourself?

(Note: Statistics below do not account for responses left blank, indicating 0.)

#### Q7\_1 - Full-time employees

1374 Responses

| Field               | Min | Max   | Mean | Median | Standard Deviation | Responses |
|---------------------|-----|-------|------|--------|--------------------|-----------|
| Full-time employees | 0.0 | 110.0 | 3.8  | 2.0    | 7.8                | 1374      |

#### Q7\_2 - Part-time employe