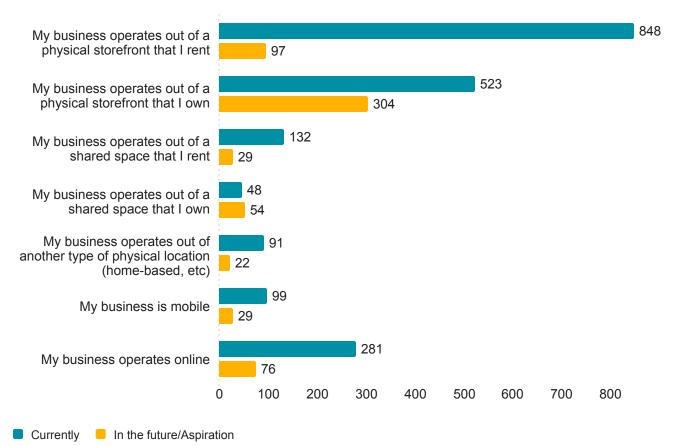

# Q13 - Please select the responses that best describe your current business location.

(Please select all that apply.) 1449 Responses