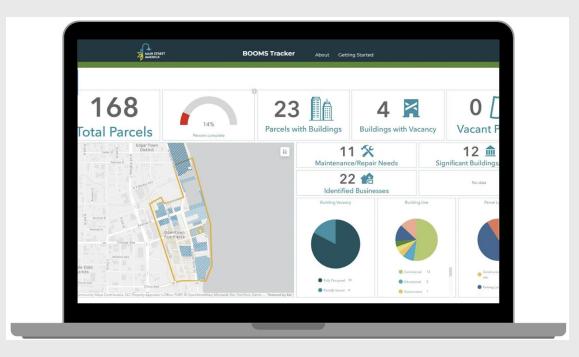

### LOCAL DASHBOARD

| MAIN STREET<br>AMERICA |                                                               |                            |                                                                      |                                       |                               | About Getting Started                                |  |
|------------------------|---------------------------------------------------------------|----------------------------|----------------------------------------------------------------------|---------------------------------------|-------------------------------|------------------------------------------------------|--|
| ■<br>C                 | P CAMPUS VILLA                                                | GE                         |                                                                      |                                       |                               |                                                      |  |
| 611<br>Total Parcels   | 99%<br>Percent complete                                       | 407 Parcels with Buildings |                                                                      | 41 🛃<br>Buildings with Vacan          | icy                           | 196 A<br>Vacant Parcels                              |  |
|                        | and a constant                                                | I                          | 91                                                                   | ×                                     | 4                             | 6 🏛                                                  |  |
|                        |                                                               | E River Dr                 | Maintenance/Repair Needs                                             |                                       | Significant Buildings/Parcels |                                                      |  |
|                        | Davenport street                                              |                            | Building Vacancy                                                     | Building                              | ; Use                         | Parcel Land Use                                      |  |
| W R                    | ver Dr<br>VASA, USGS, EPA, NPS, US Census Bureau, USDA, USFWS | Powered by Esri            | Entirely Vacant 23     Fully Occ     Partially Vacant 18     Unclear | upied 124  Educational 242 Government | 32<br>2                       | Park/Recreation 2 Parking Lot. 86     Public Space 5 |  |
| 141 💼                  | 717 🖪                                                         | 536                        | 5.5 🏛                                                                | 38 🎽                                  |                               | 37 🔀                                                 |  |
| Identified Businesses  | Current Housing Units                                         |                            | Housing Units                                                        | Ground Floors with Va                 | acancy Upp                    | per Floors with Vacancy                              |  |

Dashboard pie charts interact with the mapped data. Something wrong with your district boundaries or data? Let us know!