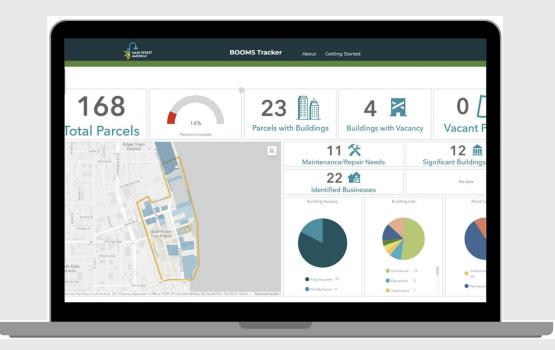

### LOCAL DASHBOARD

| MAIN STREET<br>AMERICA |                                                               |                            |                                                                      |                                       |                               | About Getting Started                                |  |
|------------------------|---------------------------------------------------------------|----------------------------|----------------------------------------------------------------------|---------------------------------------|-------------------------------|------------------------------------------------------|--|
| ■<br>C                 | P CAMPUS VILLA                                                | GE                         |                                                                      |                                       |                               |                                                      |  |
| 611<br>Total Parcels   | 99%<br>Percent complete                                       | 407 Parcels with Buildings |                                                                      | 41 🛃<br>Buildings with Vacan          | icy                           | 196 A<br>Vacant Parcels                              |  |
|                        | and a constant                                                | I                          | 91                                                                   | ×                                     | 4                             | 6 🏛                                                  |  |
|                        |                                                               | E River Dr                 | Maintenance/Repair Needs                                             |                                       | Significant Buildings/Parcels |                                                      |  |
|                        | Davenport street                                              |                            | Building Vacancy                                                     | Building                              | ; Use                         | Parcel Land Use                                      |  |
| W R                    | ver Dr<br>VASA, USGS, EPA, NPS, US Census Bureau, USDA, USFWS | Powered by Esri            | Entirely Vacant 23     Fully Occ     Partially Vacant 18     Unclear | upied 124  Educational 242 Government | 32<br>2                       | Park/Recreation 2 Parking Lot. 86     Public Space 5 |  |
| 141 💼                  | 717 🖪                                                         | 536                        | 5.5 🏛                                                                | 38 🎽                                  |                               | 37 🔀                                                 |  |
| Identified Businesses  | Current Housing Units                                         |                            | Housing Units                                                        | Ground Floors with Va                 | acancy Upp                    | per Floors with Vacancy                              |  |

Dashboard pie charts interact with the mapped data. Something wrong with your district boundaries or data? Let us know!